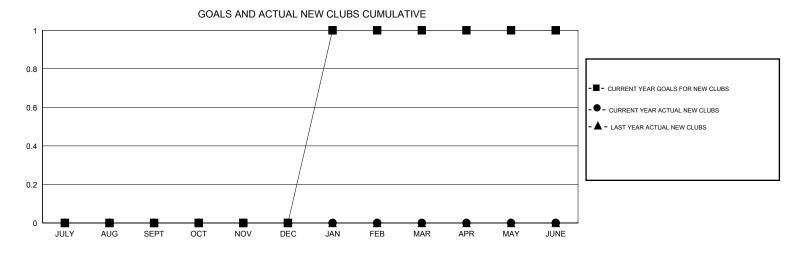

## MONTHLY MEMBERSHIP PROGRESS REPORT

District 5M 6

Results as of: 4/30/2017







| DROPPED CLUBS: 0  DROPPED MEMBERS |          | 29 CLUBS OF 37 ADDED 1 OR MORE<br>NEW MEMBERS | GENDER DISTRIBU<br>MALE<br>FEMALE  | UTION<br>1,015 (69.71%)<br>441 (30.29%) |     |
|-----------------------------------|----------|-----------------------------------------------|------------------------------------|-----------------------------------------|-----|
| DECEASED                          | 16       | CLICK HEDE FOR CLIMITIATIVE                   | TOTAL FAMILY UNIT MEMBERS          |                                         | 285 |
| CLUB CANCELLED OTHER              | 0<br>100 | CLICK HERE FOR CUMULATIVE  MEMBERSHIP DATA    | FAMILY MEMBERS PAYING HALF 14 DUES |                                         | 144 |
| TOTAL                             | 116      |