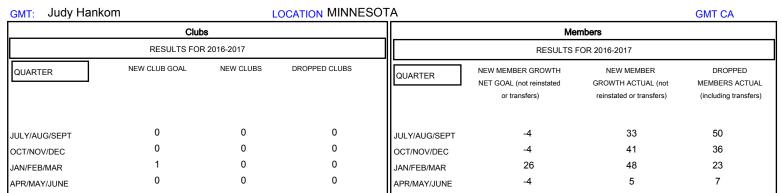

## MONTHLY MEMBERSHIP PROGRESS REPORT

District 5M 6

Results as of: 4/30/2017







| DROPPED CLUBS: 0  DROPPED MEMBERS |          | 29 CLUBS OF 37 ADDED 1 OR MORE<br>NEW MEMBERS | GENDER DISTRIBU<br>MALE<br>FEMALE  | UTION<br>1,015 (69.71%)<br>441 (30.29%) |     |
|-----------------------------------|----------|-----------------------------------------------|------------------------------------|-----------------------------------------|-----|
| DECEASED                          | 16       | CLICK HEDE FOR CLIMITIATIVE                   | TOTAL FAMILY UNIT MEMBERS          |                                         | 285 |
| CLUB CANCELLED OTHER              | 0<br>100 | CLICK HERE FOR CUMULATIVE  MEMBERSHIP DATA    | FAMILY MEMBERS PAYING HALF 14 DUES |                                         | 144 |
| TOTAL                             | 116      |