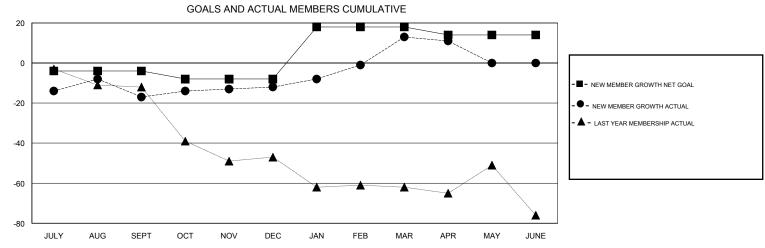

## MONTHLY MEMBERSHIP PROGRESS REPORT

District 5M 6

Results as of: 4/30/2017







| DROPPED CLUBS: 0  DROPPED MEMBERS |          | 29 CLUBS OF 37 ADDED 1 OR MORE<br>NEW MEMBERS | GENDER DISTRIBU<br>MALE<br>FEMALE  | UTION<br>1,015 (69.71%)<br>441 (30.29%) |     |
|-----------------------------------|----------|-----------------------------------------------|------------------------------------|-----------------------------------------|-----|
| DECEASED                          | 16       | CLICK HEDE FOR CLIMITIATIVE                   | TOTAL FAMILY UNIT MEMBERS          |                                         | 285 |
| CLUB CANCELLED OTHER              | 0<br>100 | CLICK HERE FOR CUMULATIVE  MEMBERSHIP DATA    | FAMILY MEMBERS PAYING HALF 14 DUES |                                         | 144 |
| TOTAL                             | 116      |